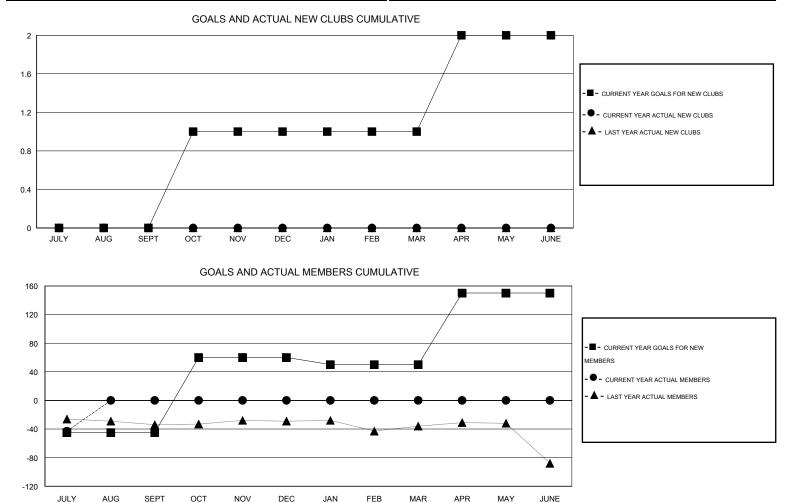

## GMT: Gary Wong

| LOCATION W | ASHINGTON |
|------------|-----------|
|------------|-----------|

 $\mathsf{GMT} \: \mathsf{CA} \: 1$ 

|                              |                  | Clubs               |                            |                             |                              |                    | Members                          |                              |                             |
|------------------------------|------------------|---------------------|----------------------------|-----------------------------|------------------------------|--------------------|----------------------------------|------------------------------|-----------------------------|
| RESULTS FOR 2014-2015        |                  |                     | RESULTS FOR 2014-2015      |                             |                              |                    |                                  |                              |                             |
| QUARTER                      | NEW CLUB<br>GOAL | ACTUAL NEW<br>CLUBS | ACTUAL<br>DROPPED<br>CLUBS | ACTUAL NET<br>GAIN/<br>LOSS | QUARTER                      | NEW MEMBER<br>GOAL | ACTUAL TOTAL<br>MEMBERS<br>ADDED | ACTUAL<br>DROPPED<br>MEMBERS | ACTUAL NET<br>GAIN/<br>LOSS |
| JULY/AUG/SEPT<br>OCT/NOV/DEC | 0<br>1           | 0                   | 2<br>0                     | -2<br>0                     | JULY/AUG/SEPT<br>OCT/NOV/DEC | -45<br>105         | 26<br>0                          | 69<br>0                      | -43<br>0                    |
| JAN/FEB/MAR<br>APR/MAY/JUNE  | 0                | 0                   | 0                          | 0                           | JAN/FEB/MAR<br>APR/MAY/JUNE  | -10<br>100         | 0                                | 0                            | 0                           |

| DROPPED CLUBS: 2               | 12 CLUBS OF 43 ADDED 1 OR MORE<br>NEW MEMBERS | GENDER DISTRIBUTION<br>MALE 955 (66.18%) |     |
|--------------------------------|-----------------------------------------------|------------------------------------------|-----|
| DROPPED MEMBERS                |                                               | FEMALE 488 (33.82%)                      |     |
| DECEASED 5<br>CLUB CANCELLED 0 | CLICK HERE FOR HEALTH<br>ASSESSMENT DATA      | FAMILY UNIT MEMBERS                      | 347 |
| OTHER 64                       |                                               | HEAD OF HOUSEHOLD                        | 170 |
| TOTAL 69                       |                                               | NON-HEAD OF HOUSEHOLD                    | 177 |